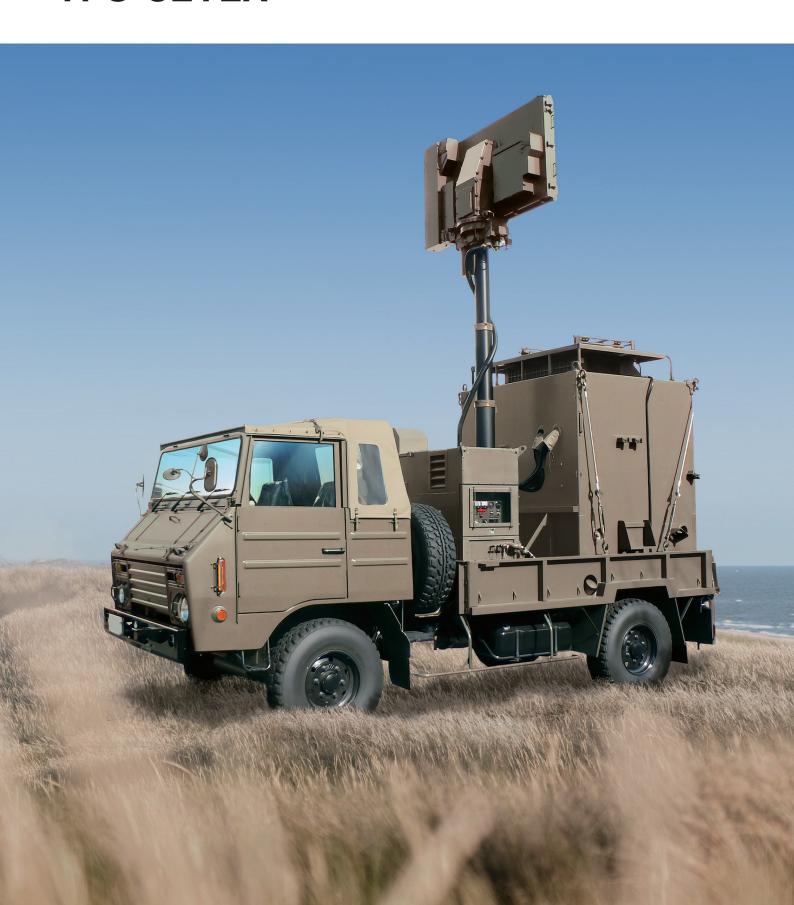

## **TPS-8ETEX**

TPS-8ETEX is compact and light weight AESA 3D radar using GaN amplifiers, with long range detection, high mobility and easily deployment. TPS-8ETEX is based on the Ground Self-Defense Force's JTPS-P8-E, an air and surface surveillance radar system designed and manufactured by Toshiba with over 10 years of operational experience.