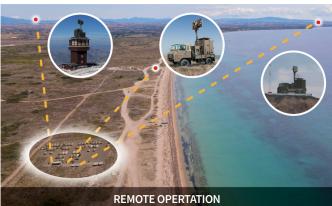

## **TPS-8ETEX**

TPS-8ETEX is compact and light weight AESA 3D radar using GaN amplifiers, with long range detection, high mobility and easily deployment. TPS-8ETEX is based on the Ground Self-Defense Force's JTPS-P8-E, an air and surface surveillance radar system designed and manufactured by Toshiba with over 10 years of operational experience.