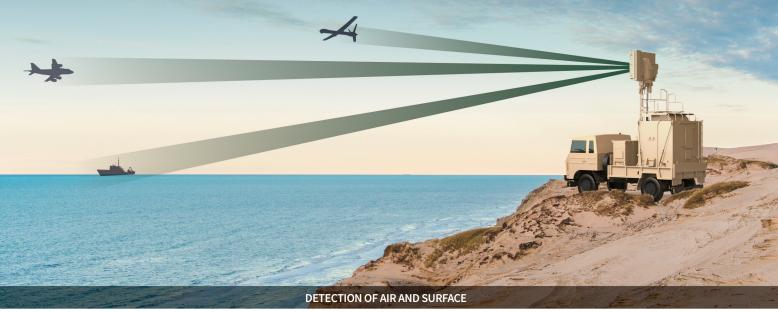

## **TPS-8ETEX**

TPS-8ETEX is compact and light weight AESA 3D radar using GaN amplifiers, with long range detection, high mobility and easily deployment. TPS-8ETEX is based on the Ground Self-Defense Force's JTPS-P8-E, an air and surface surveillance radar system designed and manufactured by Toshiba with over 10 years of operational experience.