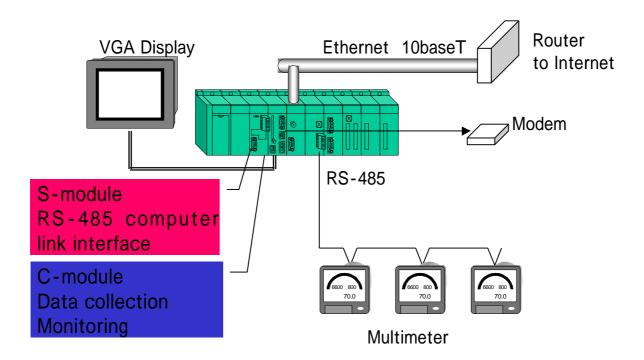

## System Overview

For the supervisory control system of electric power, it is increasing that transducer with the communication function and a multi-meter are connected to the general-purpose personal computer

The V-series model 2000 is applied to this system. At S-module ,communication with the multi-meter, data collection are done , and at C-module ,the preservation of the collection data, the preparation such as a daily report, monthly report are done.

C-module connected display monitors data and transmits the report periodically to the central control station through Internet and modem.

## System Configuration