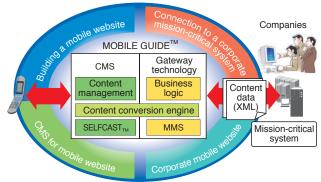

## Platform for Collaboration between Corporate Information System and Mobile Website

Toshiba has developed the MOBILE GUIDE<sup>TM</sup> gateway technology for mobile website solutions as a platform for collaboration between a corporate mission-critical system and a mobile website. This technology makes it possible to build a mobile website for the business-to-consumer (B2C) market and a corporate mobile website safely and easily by combining the framework of the original development for building the mobile website and the SELFCAST<sup>TM</sup> content management system (CMS).

The newly developed technology has the advantage of allowing a mobile website to be quickly constructed by making the business logic controlling the business process into a template, embodying the unique specifications of customers as plug-in software, and enabling these to be treated transparently by SELFCAST<sup>TM</sup>. This technology has already been introduced into various companies in such fields as electric power, securities, and life insurance, which require highly reliable website operations.

In the future, we will introduce mobile Flash and other types of rich content with this technology as the core.

MMS: Mobile Multi-Protocol Service XML: Extensible Markup Language

Conceptual diagram of MOBILE GUIDE™ gateway technology