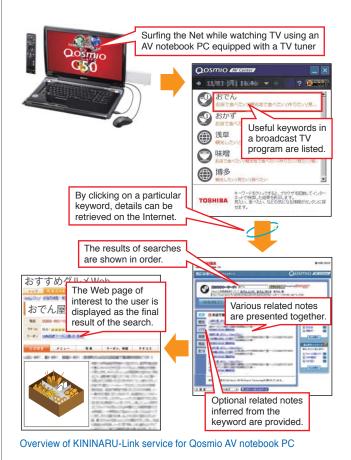

## KININARU-Link Internet-Based Search Application for Words of Interest in TV Programs

Toshiba has developed a function called KININARU-Link, which is a convenient application for the Qosmio<sup>™</sup> series of audiovisual (AV) notebook PCs equipped with a TV tuner

The software displays useful keywords in a broadcast TV program to the PC user, who may be working or running several types of software while surfing the Net, watching TV, listening to music, etc. When the user finds particular words in a TV program that are of interest and wishes to search the Internet using these words, they will most likely miss important points in the conversation on TV.

KININARU-Link provides these interesting words as hyperlinked keywords related to suitable search sites, therefore, all the user has to do is to click on the linked keywords to retrieve the details. The program also analyzes conversations on TV in real time, and presents various related notes such as well-known restaurants in the case of specific foods or historic spots in the case of city names.